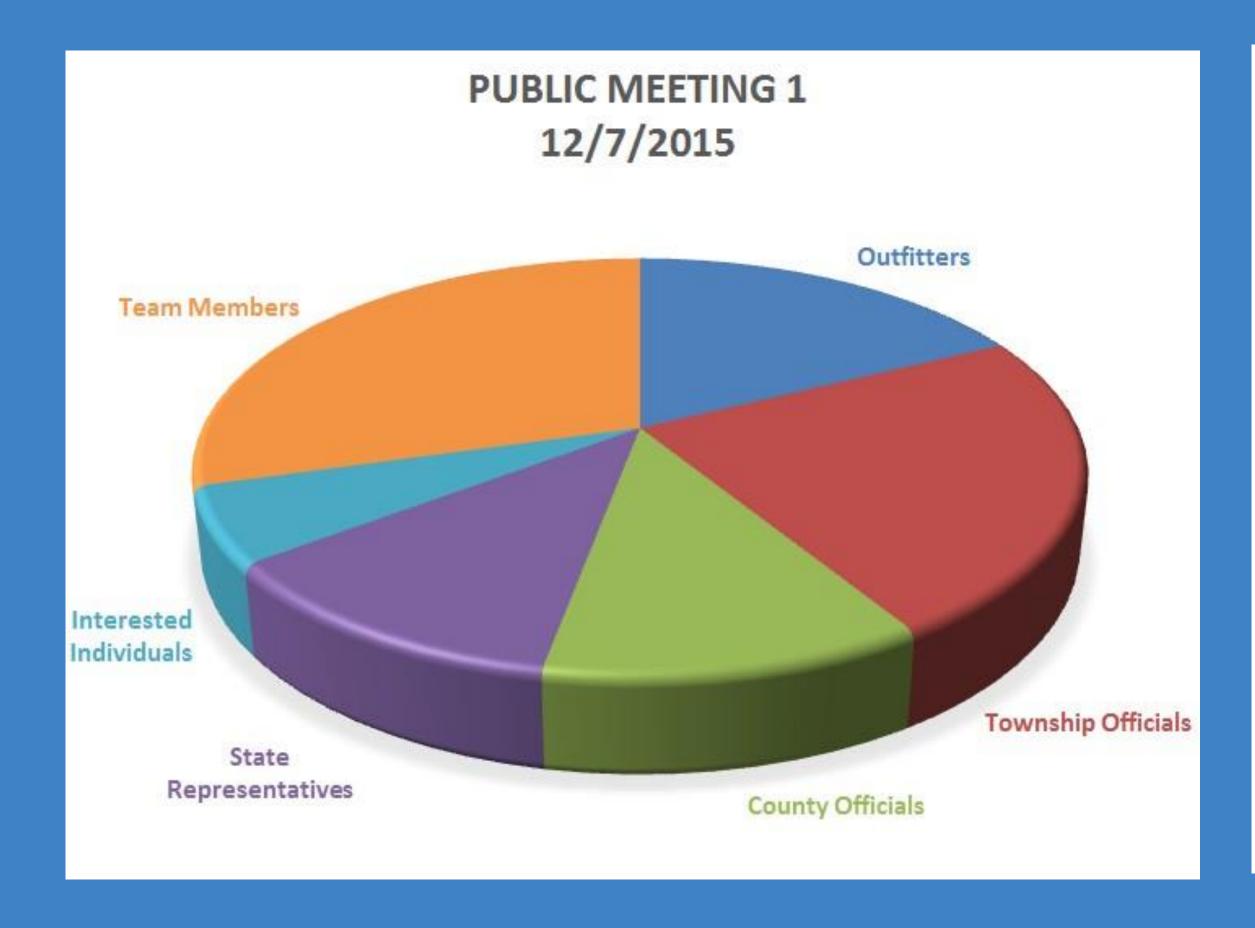

|                                                                       |                                                        |                                                                   |                                                                       |                                              |
| Tallmadge             | X                                         |                                    |                                                                       |                                                        |                                                                   |                                                                       |                                              |



### PUBLIC MEETINGS







# SURVEY: TO ASSESS THE NEEDS OF PADDLERS

- Quiet Water Symposium
- Ottawa County Grand River Cleanup
- Website

**TOTAL RESPONSES: 73** 







# SAFETY CONCERNS

- Lack of knowledge
  - River rules/etiquette
  - Trail conditions/hazards
- Lack of responder access or resources
- Lack of trail markings and wayfinding
- Smart 911
- Costs

# SAMPLE BUDGET FOR A TRAINED AND EQUIPPED RESCUE TEAM

| Item                                                      | Estimated Expense        | Frequency               |  |  |  |  |
|-----------------------------------------------------------|--------------------------|-------------------------|--|--|--|--|
| Aluminum Flat-Bottom River Boat (16 foot Jon Boat)        | \$1,800 - \$2,200        | Single Purchase         |  |  |  |  |
| 40-60 HP Outbo