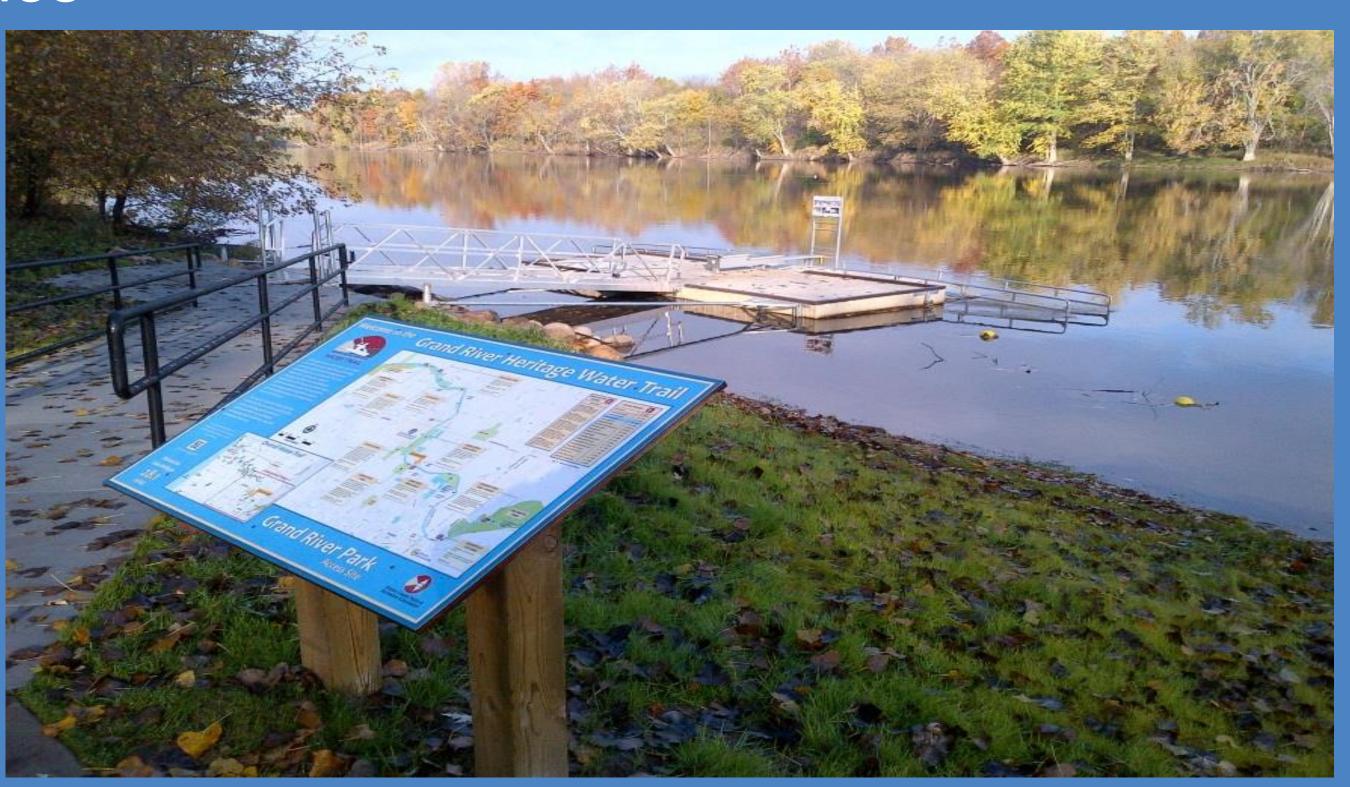

### GRAND RIVER HERITAGE WATER TRAIL

- Length of Grand River in Ottawa County
- 18 access points; 3 ADA launches
- Printable maps for 6 reaches
- Maps highlight route features