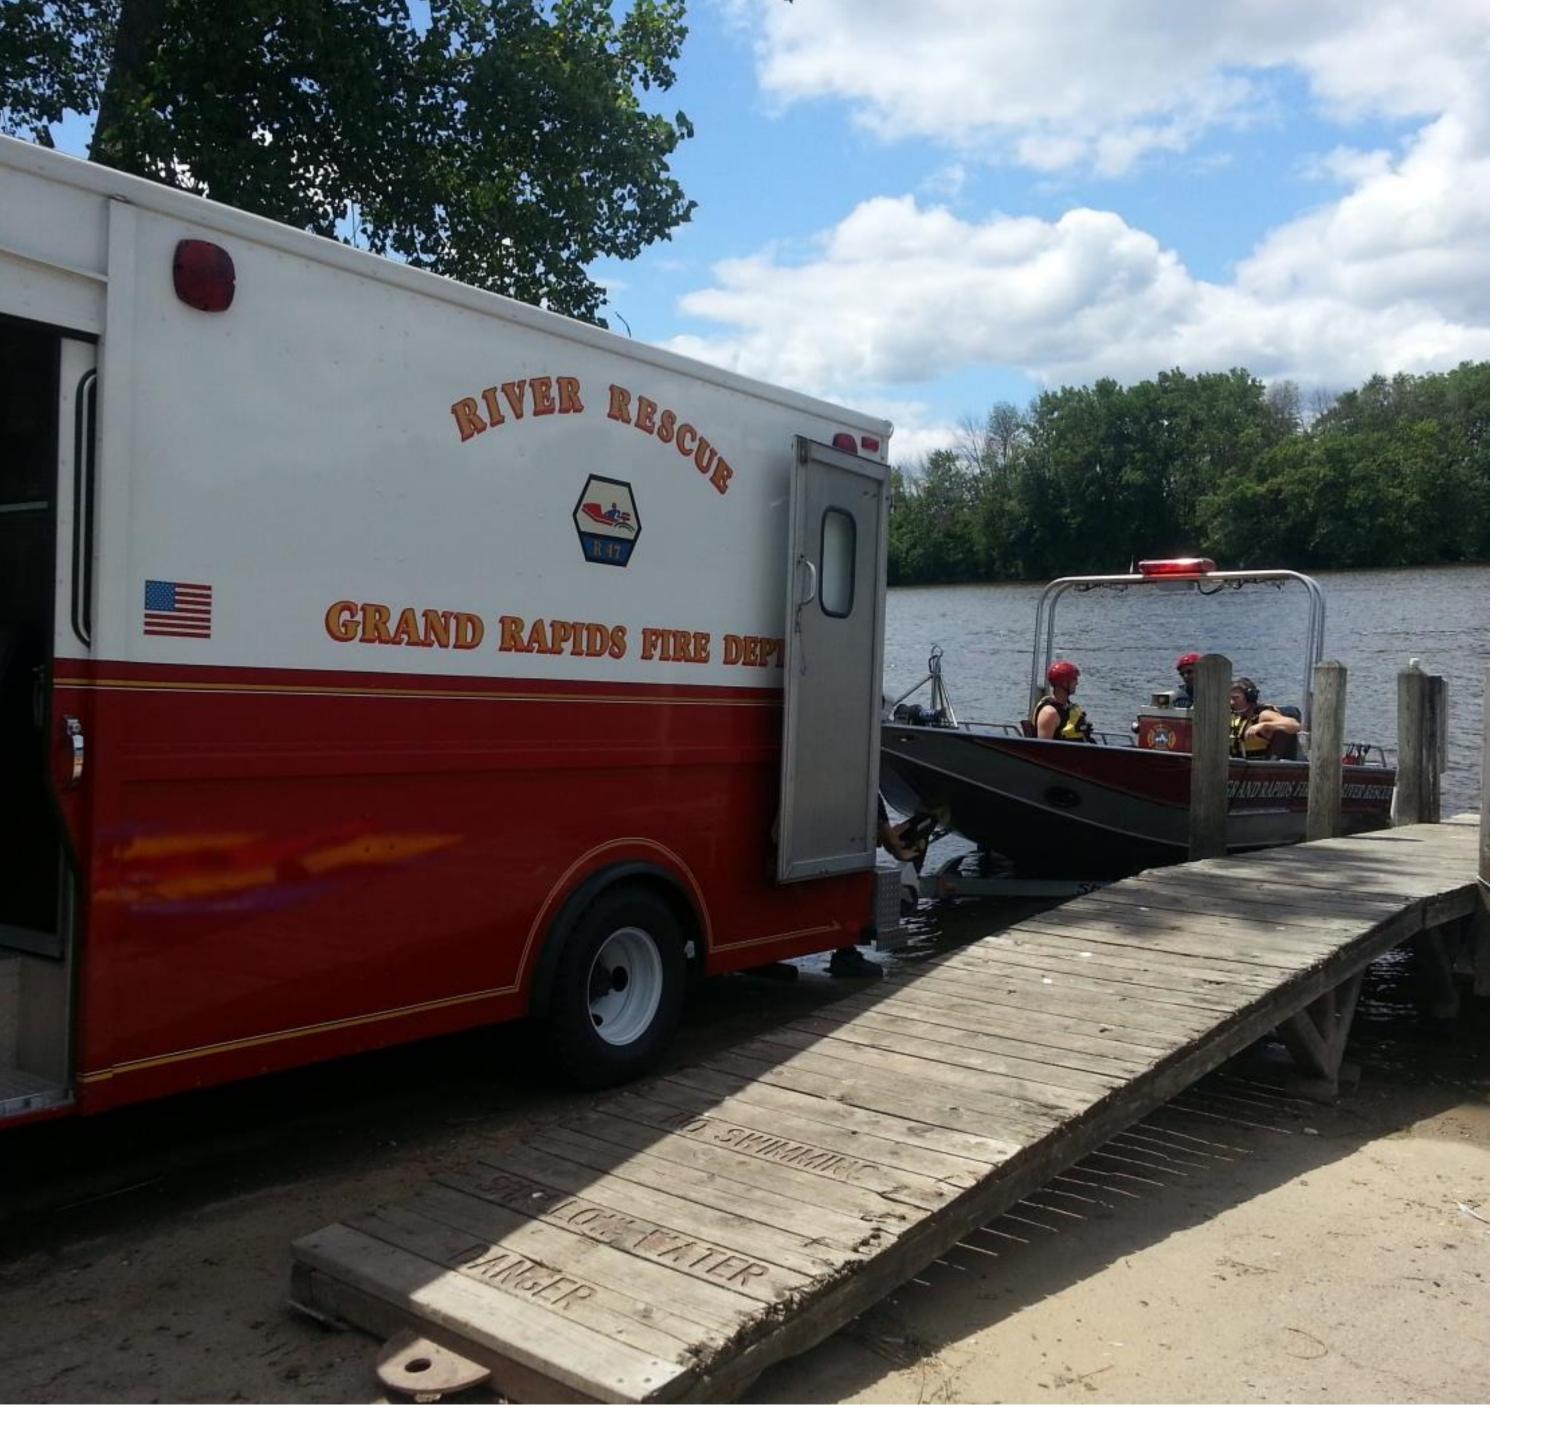

# SAFETY CONCERNS

- Lack of knowledge
  - River rules/etiquette
  - Trail conditions/hazards
- Lack of responder access or resources
- Lack of trail markings and wayfinding
- Smart 911
- Costs

# SAMPLE BUDGET FOR A TRAINED AND EQUIPPED RESCUE TEAM

| Item                                                      | Estimated Expense        | Frequency               |  |  |  |  |
|-----------------------------------------------------------|--------------------------|-------------------------|--|--|--|--|
| Aluminum Flat-Bottom River Boat (16 foot Jon Boat)        | \$1,800 - \$2,200        | Single Purchase         |  |  |  |  |
| 40-60 HP Outboard Motor (2016 new)                        | \$4,000 - \$8,200        | Single Purchase         |  |  |  |  |
| Boat Storage and Maintenance                              | \$1,000                  | Annually                |  |  |  |  |
| Michigan Boating Safety License                           | \$30 per person          | Single Purchase         |  |  |  |  |
| National Fire Protection Association Reference Book       | \$60                     | Single Purchase         |  |  |  |  |
| National Fire Protection Association Certification Course | \$200 - \$600 per person | Single Purchase         |  |  |  |  |
| Surface and Swiftwater Rescue Clothing and Equipment      | \$1,000 - \$2,000        | Periodic<br>Replacement |  |  |  |  |
| Total Start-Up Costs: \$8,000 - \$13,000                  |                          |                         |  |  |  |  |