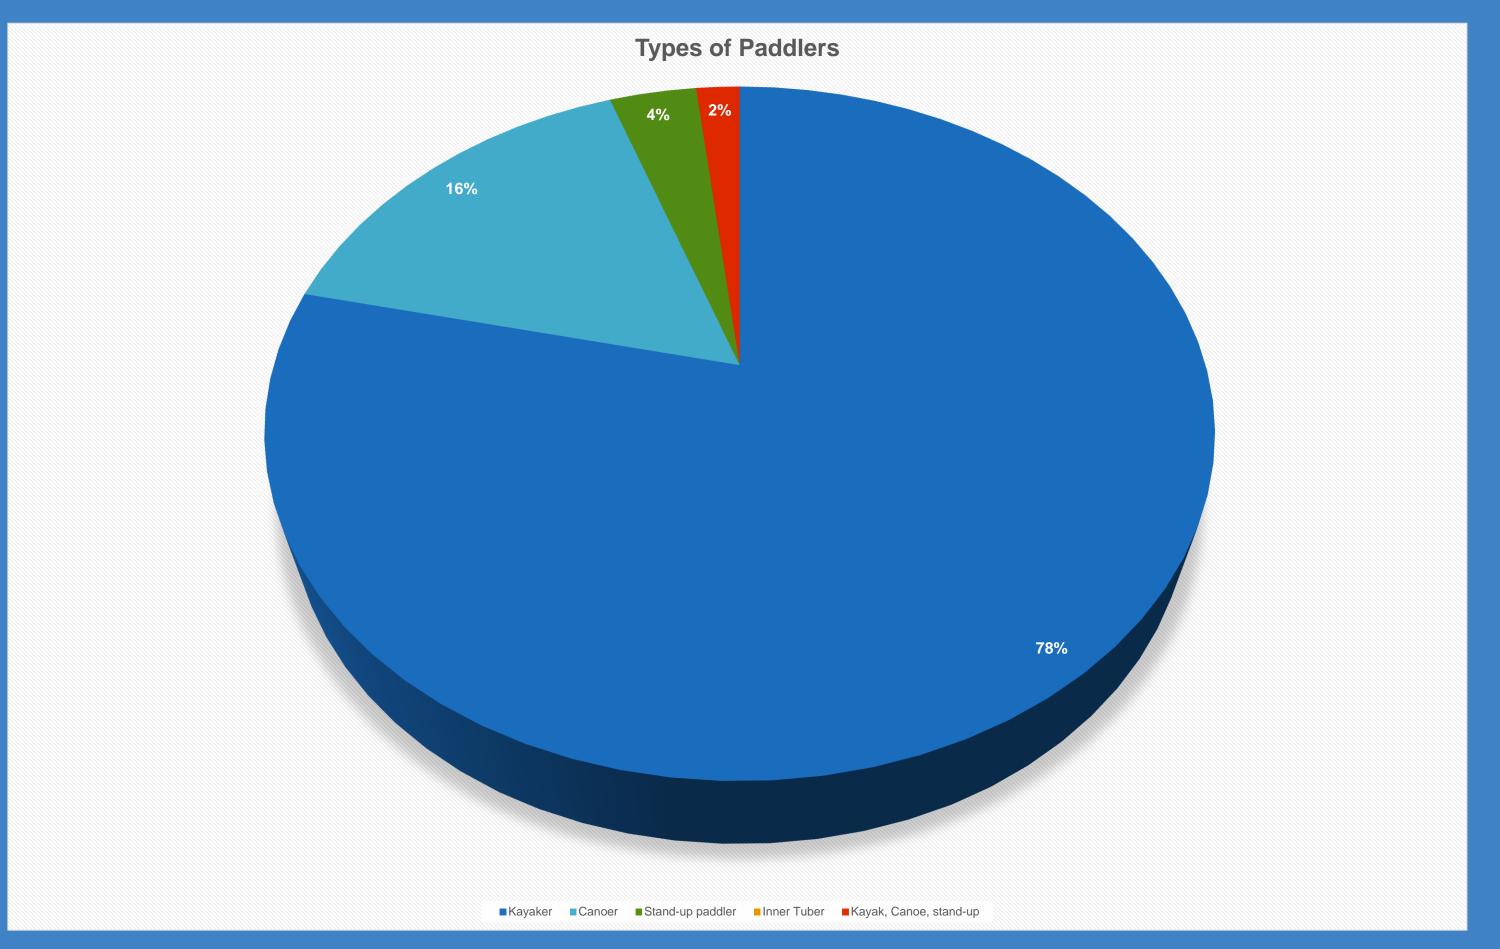

# SURVEY: TO ASSESS THE NEEDS OF PADDLERS

- Quiet Water Symposium
- Ottawa County Grand River Cleanup
- Website

**TOTAL RESPONSES: 73** 