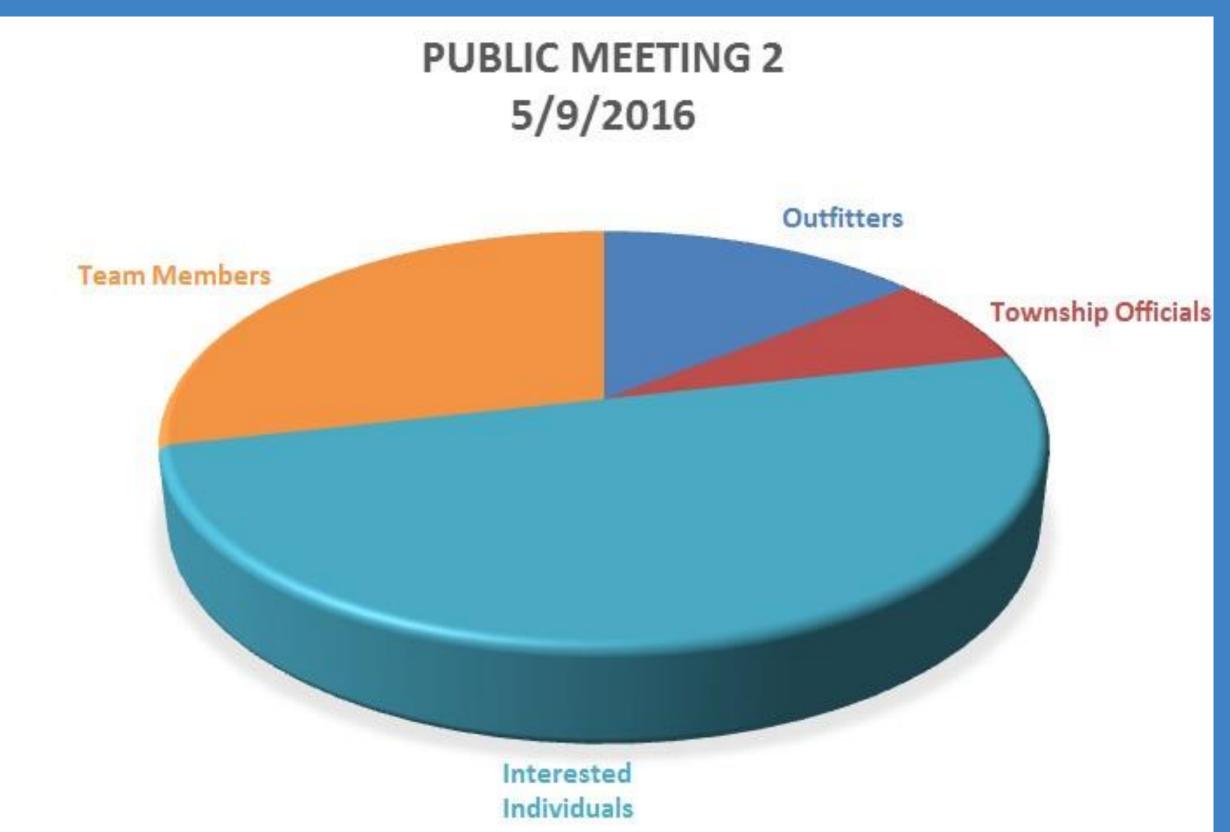

|                                                                       |                                                        |                                                                   |                                                                       |                                              |
| Tallmadge             | X                                         |                                    |                                                                       |                                                        |                                                                   |                                                                       |                                              |



### PUBLIC MEETINGS







# SURVEY: TO ASSESS THE NEEDS OF PADDLERS

- Quiet Water Symposium
- Ottawa County Grand River Cleanup
- Website

**TOTAL RESPONSES: 73** 







# SAFETY CONCERNS

- Lack of knowledge
  - River rules/etiquette
  - Trail conditions/hazards
- Lack of responder access or resources
- Lack of trail markings and wayfinding
- Smart 911
- Costs

# SAMPLE BUDGET FOR A TRAINED AND EQUIPPED RESCUE TEAM

| Item                                                      | Estimated Expense        | Frequency               |  |  |  |  |
|-----------------------------------------------------------|--------------------------|-------------------------|--|--|--|--|
| Aluminum Flat-Bottom River Boat (16 foot Jon Boat)        | \$1,800 - \$2,200        | Single Purchase         |  |  |  |  |
| 40-60 HP Outboar