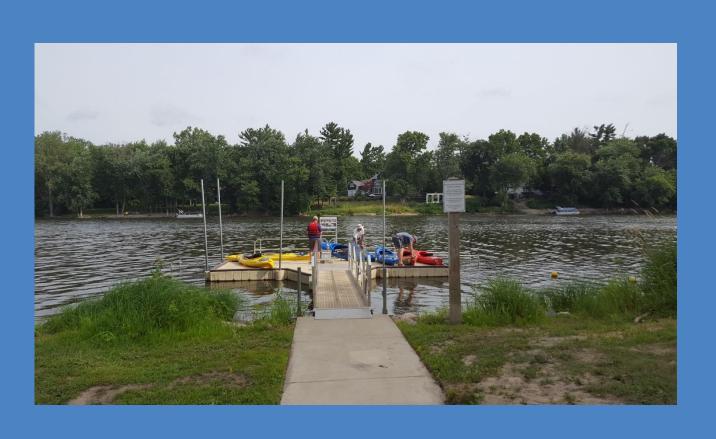

### GRAND RIVER HERITAGE WATER TRAIL

- Length of Grand River in Ottawa County
- 18 access points; 3 ADA launches
- Printable maps for 6 reaches
- Maps highlight route features

### LAUNCH SITES

- Ownership
  - Ottawa County (8)
  - Kent County (1)
  - Local Municipalities (7)

- Distance between sites
  - Average: 2.5 miles
  - 10 sites: 2 miles or less
  - 4 sites: 3-4 miles
  - 2 sites: 5 miles or more